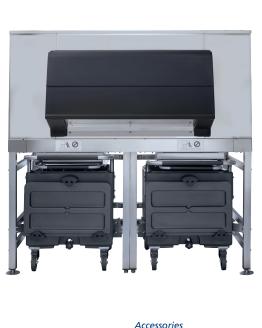

### Features

- Suspended, Single door, Ice Storage Bin with Ice Shuttle cart(s), for Cube, Flake, Superflake, Nugget, Cubelet and Scale ice.
  New sleek, contemporary styling. A perfect match to MC, MV, MF, MFN and N Scotsman
- modular HoReCa, Food Retail and Industrial cube ice machines.
- Stainless steel exterior for both storage and frame.
  Storage compartment is heavy duty.
  Frame can be pre-assembled or shipped as kit. In this case, castered cart is loaded within the
- ice storage compartment, for reduced freight and storage costs. Pre-cut top panel, to accommodate multiple Scotsman icemakers
- Ice falls from ice machine into storage compartment, with Polyethylene interior, sanitary and easy to clean. It is allowed into the shuttle carts through a guillotine-style dosage system, first in first out fashion, for assured ice freshness.
- No more ice transferring operations from your storage: ice is gravity-fed into the shuttle cart. And to distribute your ice at the usage point, ice shuttle cart(s) are equipped with easy to use and hygienically proven ice totes (accessory). • Convenient multi position ice guillotine prevents ice spillage and assists during ice
- Ioading operations.
  To accelerate flow during ice extraction, ice paddle (and hanging bracket) are available
- standard.
- Storage compartment bin door is spring loaded for safe usage and tight seal. Made in durable rotocast plastic, is light yet durable, withstanding typical rough handling of busy working environments.
- Bin door frame is sturdy and ergonomic, accommodating the hinge mechanism of Scotsman state of the art bin door.
- Polyurethane Insulation assures long periods of ice storage, reducing ice melt. • Sliding polyethylene inspection windows are handy for visual control and initial paddle operation.
- Load resistant, stainless steel adjustable legs, have flanged feet for stability and ease of height adjustment
- Heavy-duty frame, hosts base with built-in drain for bin and cart. Drain connection is reversible.

### Shuttle ice cart

- Each SIS Ice Storage and Shuttle System is shipped with it's own Shuttle cart(s).
- Shuttle carts are wheeled at the usage point, with little effort and maximum ice hygiene. Shuttle cart(s) bay is equipped with melting ice water drainage system, easily connected the floor water drain.
- A manual drain activation system is easily operated to properly dispose of drain water
- while shuttle cart is positioned in its load position. Six ice totes (accessory) fit conveniently in the Shuttle cart(s), and may be covered with
- the shuttle lids for longer storage periods.
- High density, non-corroding Polyethylene Ice Shuttle interior is designed with easy-to-clean rounded corners, and resists scratches and scuffs from ice scoops.
- Ice Shuttle handle-bar is in 304 stainless steel with anti-slip rubber treatment, for ease of steering and durability.