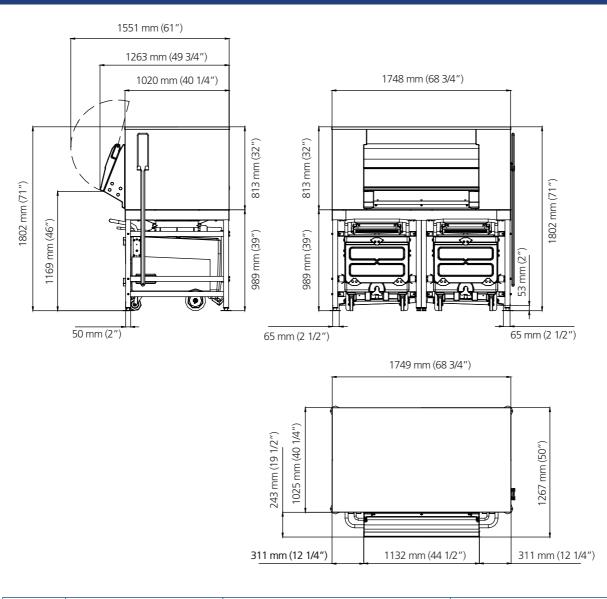

# Storage Ice Shuttle 613 Kg

|         | [shipping size mm] | [kg] [lbs] | [kg] [lbs] |
|---------|--------------------|------------|------------|
| SIS1350 | 1130x1330x1940     | 347 763    | 390 858    |