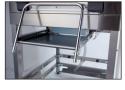

### Features

- Suspended, Single door, Ice Storage Bin with Ice Shuttle cart(s), for Cube, Flake, Superflake, Nugget, Cubelet and Scale ice.
  New sleek, contemporary styling. A perfect match to MC, MV, MF, MFN and N Scotsman
- modular HoReCa, Food Retail and Industrial cube ice machines.
- Stainless steel exterior for both storage and frame.
  Storage compartment is heavy duty.
  Frame can be pre-assembled or shipped as kit. In this case, castered cart is loaded within the
- ice storage compartment, for reduced freight and storage costs. Pre-cut top panel, to accommodate multiple Scotsman icemakers
- Ice falls from ice machine into storage compartment, with Polyethylene interior, sanitary and easy to clean. It is allowed into the shuttle carts through a guillotine-style dosage system, first in first out fashion, for assured ice freshness.
- No more ice transferring operations from your storage: ice is gravity-fed into the shuttle cart. And to distribute your ice at the usage point, ice shuttle cart(s) are equipped with easy to use and hygienically proven ice totes (accessory). • Convenient multi position ice guillotine prevents ice spillage and assists during ice
- Ioading operations.
  To accelerate flow during ice extraction, ice paddle (and hanging bracket) are available
- standard.
- Storage compartment bin door is spring loaded for safe usage and tight seal. Made in durable rotocast plastic, is light yet durable, withstanding typical rough handling of busy working environments.
- Bin door frame is sturdy and ergonomic, accommodating the hinge mechanism of Scotsman state of the art bin door.
- Polyurethane Insulation assures long periods of ice storage, reducing ice melt. • Sliding polyethylene inspection windows are handy for visual control and initial paddle operation.
- Load resistant, stainless steel adjustable legs, have flanged feet for stability and ease of height adjustment
- Heavy-duty frame, hosts base with built-in drain for bin and cart. Drain connection is reversible.

### Shuttle ice cart

- Each SIS Ice Storage and Shuttle System is shipped with it's own Shuttle cart(s).
- Shuttle carts are wheeled at the usage point, with little effort and maximum ice hygiene. Shuttle cart(s) bay is equipped with melting ice water drainage system, easily connected the floor water drain.
- A manual drain activation system is easily operated to properly dispose of drain water
- while shuttle cart is positioned in its load position. Six ice totes (accessory) fit conveniently in the Shuttle cart(s), and may be covered with
- the shuttle lids for longer storage periods.
- High density, non-corroding Polyethylene Ice Shuttle interior is designed with easy-to-clean rounded corners, and resists scratches and scuffs from ice scoops.
- Ice Shuttle handle-bar is in 304 stainless steel with anti-slip rubber treatment, for ease of steering and durability.