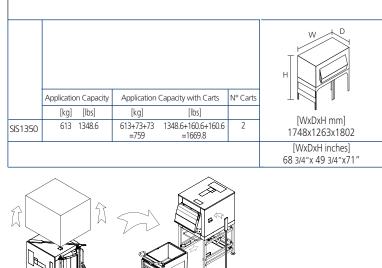

Application capacity is calculated on 90% of total volume in the cubic feet x 34 lb/ft<sup>3</sup> - 545 kg/m<sup>3</sup>

AHRI capacity is calculated on 80% of total volume in the cubic feet  $x 30 \text{ lb/ft}^3 - 481 \text{ kg/m}^3$ .

# Storage Ice Shuttle 613 Kg

|         | [shipping size mm] | [kg] [lbs] | [kg] [lbs] |
|---------|--------------------|------------|------------|
| SIS1350 | 1130x1330x1940     | 347 763    | 390 858    |