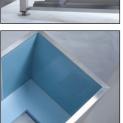

### Features

- Suspended, Single door, Ice Storage Bin with Ice Shuttle cart(s), for Cube, Flake, Superflake, Nugget, Cubelet and Scale ice.
  New sleek, contemporary styling. A perfect match to MC, MV, MF, MFN and N Scotsman
- modular HoReCa, Food Retail and Industrial cube ice machines.
- Stainless steel exterior for both storage and frame.
  Storage compartment is heavy duty.
  Frame can be pre-assembled or shipped as kit. In this case, castered cart is loaded within the
- ice storage compartment, for reduced freight and storage costs. Pre-cut top panel, to accommodate multiple Scotsman icemakers
- Ice falls from ice machine into storage compartment, with Polyethylene interior, sanitary and easy to clean. It is allowed into the shuttle carts through a guillotine-style dosage system, first in first out fashion, for assured ice freshness.
- No more ice transferring operations from your storage: ice is gravity-fed into the shuttle cart. And to distribute your ice at the usage point, ice shuttle cart(s) are equipped with easy to use and hygienically proven ice totes (accessory). • Convenient multi position ice guillotine prevents ice spillage and assists during ice
- Ioading operations.
  To accelerate flow during ice extraction, ice paddle (and hanging bracket) are available
- standard.
- Storage compartment bin door is spring loaded for safe usage and tight seal. Made in durable rotocast plastic, is light yet durable, withstanding typical rough handling of busy working environments.
- Bin door frame is sturdy and ergonomic, accommodating the hinge mechanism of Scotsman state of the art bin door.
- Polyurethane Insulation assures long periods of ice storage, reducing ice melt. • Sliding polyethylene inspection windows are handy for visual control and initial paddle operation.
- Load resistant, stainless steel adjustable legs, have flanged feet for stability and ease of height adjustment
- Heavy-duty frame, hosts base with built-in drain for bin and cart. Drain connection is reversible.